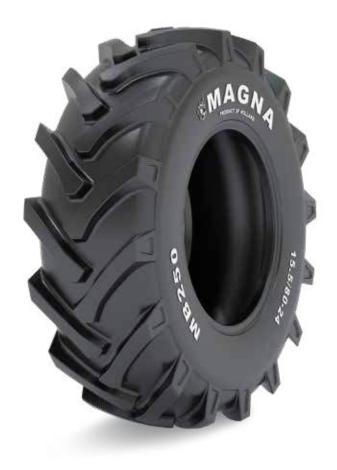

## MAGNA MB250

## IND

The Magna MB250 is designed for telehandlers and backhoe loaders in construction applications. The center tie bar reduces vibration during over-the-road driving.

The extra-deep tread and strong nylon carcass offers puncture resistance and increase tyre life.

Enhanced performance due to traction pattern with excellent self cleaning properties.

All cross ply construction with an improved load performance and enhanced operator comfort.

New improved technology of the high-tech casing reduces heat build up inside the tyre.